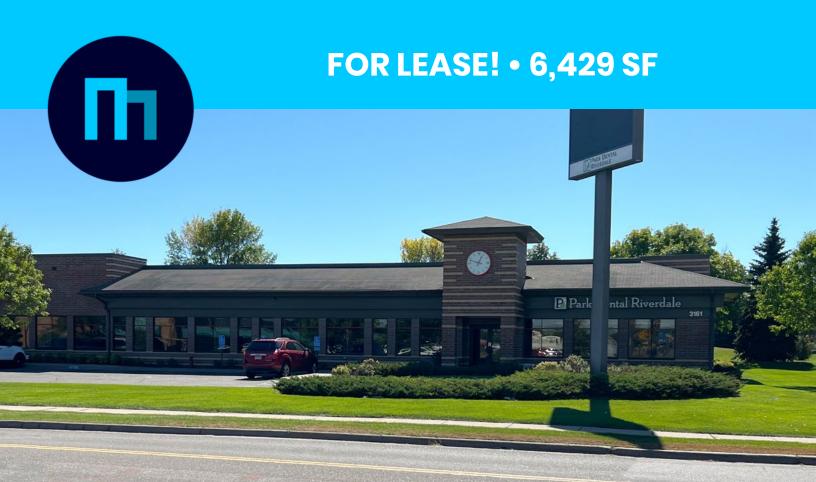

### **NORTHDALE-RIVERDALE BUILDING** 3161 Northdale Blvd NW | Coon Rapids, MN 55433

# NORTHDALE-RIVERDALE • 6,429 SF

3161 Northdale Blvd NW | Coon Rapids, MN 55433 Nicole Langer | 612-554-6208 | <u>nicole@CEGspaces.com</u>

### Fabulous general commercial space in highly trafficked area Part of Riverdale Commons and near Riverdale Village

- Newly zoned for retail, office, medical office, daycare, service, and more
- Private offices and open flex spaces; beautiful reception area plus kitchenette
- Common and private entrances; 58 surface parking stalls
- Highly visible pylon signage
- Neighboring tenant: Park Dental Riverdale
- Setting contiguous to bike trails and park; easy access to Hwy 100
- Surrounding area includes Target, Wells Fargo, Starbucks, Costco, Panera and more