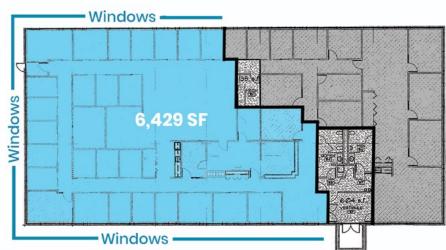

# NORTHDALE-RIVERDALE • 6,429 SF

3161 Northdale Blvd NW | Coon Rapids, MN 55433 Nicole Langer | 612-554-6208 | <u>nicole@CEGspaces.com</u>