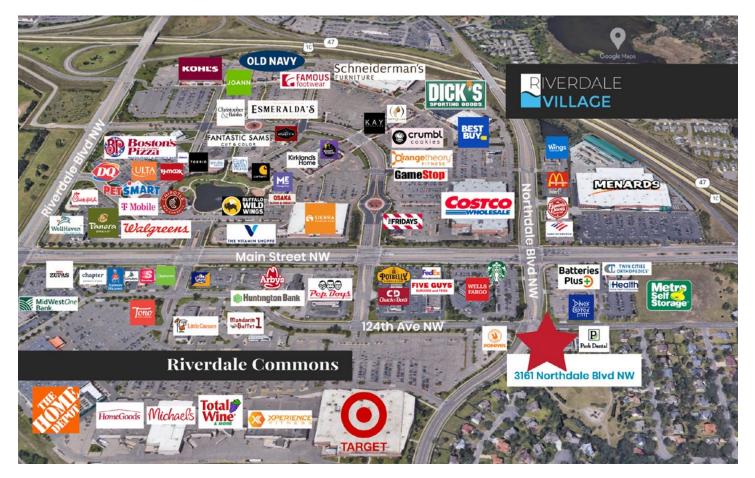

### Fabulous general commercial space in highly trafficked area Part of Riverdale Commons and near Riverdale Village

- Newly zoned for retail, office, medical office, daycare, service, and more
- Private offices and open flex spaces; beautiful reception area plus kitchenette
- Common and private entrances; 58 surface parking stalls
- Highly visible pylon signage
- Neighboring tenant: Park Dental Riverdale
- Setting contiguous to bike trails and park; easy access to Hwy 100
- Surrounding area includes Target, Wells Fargo, Starbucks, Costco, Panera and more

## Very Popular Location • Newly GC Zoned