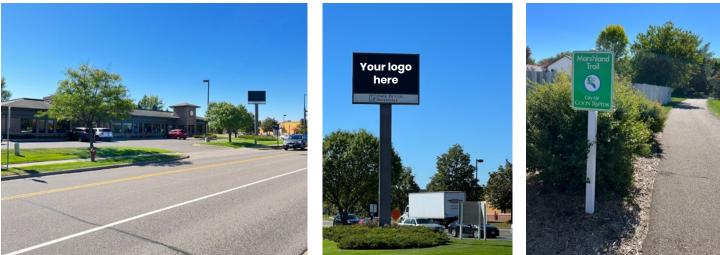

### Fabulous general commercial space in highly trafficked area Part of Riverdale Commons and near Riverdale Village

- Newly zoned for retail, office, medical office, daycare, service, and more
- Private offices and open flex spaces; beautiful reception area plus kitchenette
- Common and private entrances; 58 surface parking stalls
- Highly visible pylon signage
- Neighboring tenant: Park Dental Riverdale
- Setting contiguous to bike trails and park; easy access to Hwy 100
- Surrounding area includes Target, Wells Fargo, Starbucks, Costco, Panera and more