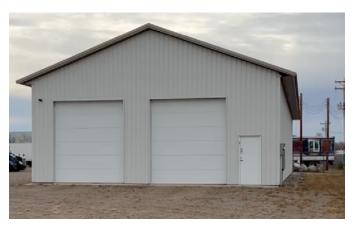

## Recently built metal building with immediate access to Hwy 10

- Two 10x12' overhead doors; one approximately 12x12' side sliding door
- 14' clear ceiling height
- Concrete floor and fenced lot
- 3 phase/1,200 amps; separately metered & paid by tenant
- Option for outdoor vehicle, semi trucks/trailers, inventory and equipment storage
- Limited light vehicle maintenance only
- Located 48 miles from Minneapolis/St. Paul and 5 miles south of St. Cloud

## Outdoor Storage • Overhead Doors