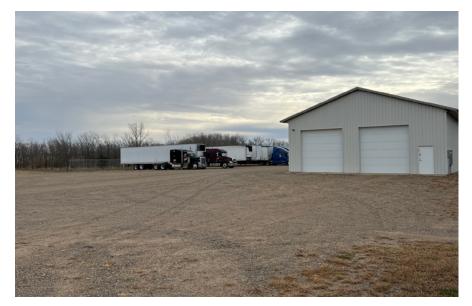

## Recently built metal building with immediate access to Hwy 10

- Two 10x12' overhead doors; one approximately 12x12' side sliding door
- 14' clear ceiling height
- Concrete floor and fenced lot
- 3 phase/1,200 amps; separately metered & paid by tenant
- Option for outdoor vehicle, semi trucks/trailers, inventory and equipment storage
- Limited light vehicle maintenance only
- Located 48 miles from Minneapolis/St. Paul and 5 miles south of St. Cloud

## Outdoor Storage • Overhead Doors