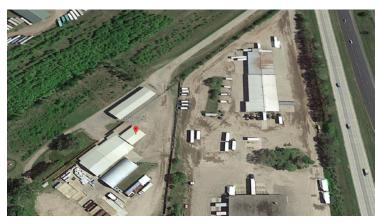

## 3107 Hwy 10 | St. Cloud, MN 55304

## Recently built metal building with immediate access to Hwy 10

- Two 10x12' overhead doors; one approximately 12x12' side sliding door
- 14' clear ceiling height
- Concrete floor and fenced lot
- 3 phase/1,200 amps; separately metered & paid by tenant
- Option for outdoor vehicle, semi trucks/trailers, inventory and equipment storage
- Limited light vehicle maintenance only
- Located 48 miles from Minneapolis/St. Paul and 5 miles south of St. Cloud