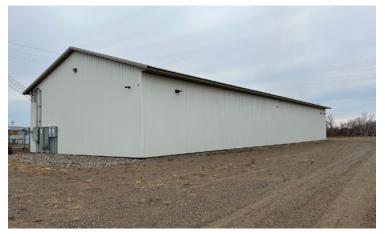

## Recently built metal building with immediate access to Hwy 10

- Two 10x12' overhead doors; one approximately 12x12' side sliding door
- 14' clear ceiling height
- Concrete floor and fenced lot
- 3 phase/1,200 amps; separately metered & paid by tenant
- Option for outdoor vehicle, semi trucks/trailers, inventory and equipment storage
- Limited light vehicle maintenance only
- Located 48 miles from Minneapolis/St. Paul and 5 miles south of St. Cloud