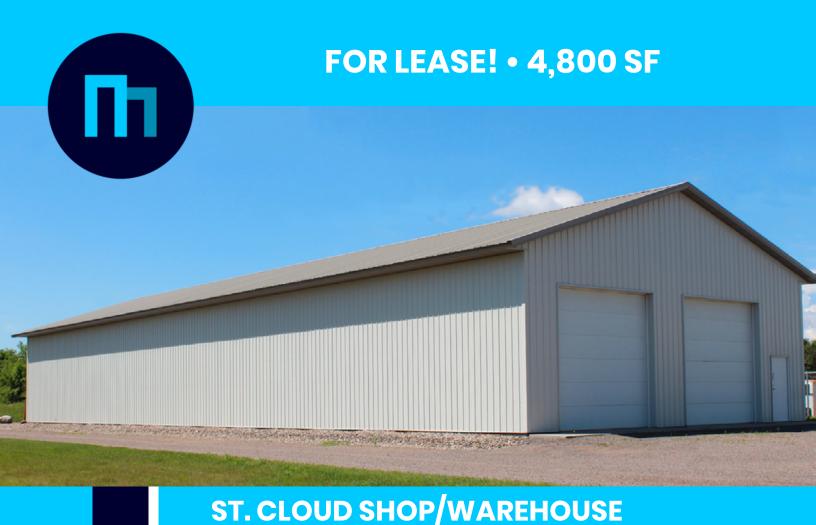

## 3107 Hwy 10 | St. Cloud, MN 55304

## Recently built metal building with immediate access to Hwy 10

- Two 10x12' overhead doors; one approximately 12x12' side sliding door
- 14' clear ceiling height
- Concrete floor and fenced lot
- 3 phase/1,200 amps; separately metered & paid by tenant
- Option for outdoor vehicle, semi trucks/trailers, inventory and equipment storage
- Limited light vehicle maintenance only
- Located 48 miles from Minneapolis/St. Paul and 5 miles south of St. Cloud

Gross Rent: \$6 PSF • Plus electric

**Jeff Salzbrun** 612-788-1552 jeff@CEGspaces.com **CEGspaces.com** 