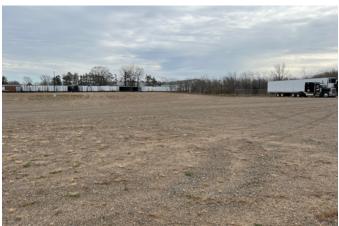

## Recently built metal building with immediate access to Hwy 10

- Two 10x12' overhead doors; one approximately 12x12' side sliding door
- 14' clear ceiling height
- Concrete floor and fenced lot
- 3 phase/1,200 amps; separately metered & paid by tenant
- Option for outdoor vehicle, semi trucks/trailers, inventory and equipment storage
- Limited light vehicle maintenance only
- Located 48 miles from Minneapolis/St. Paul and 5 miles south of St. Cloud