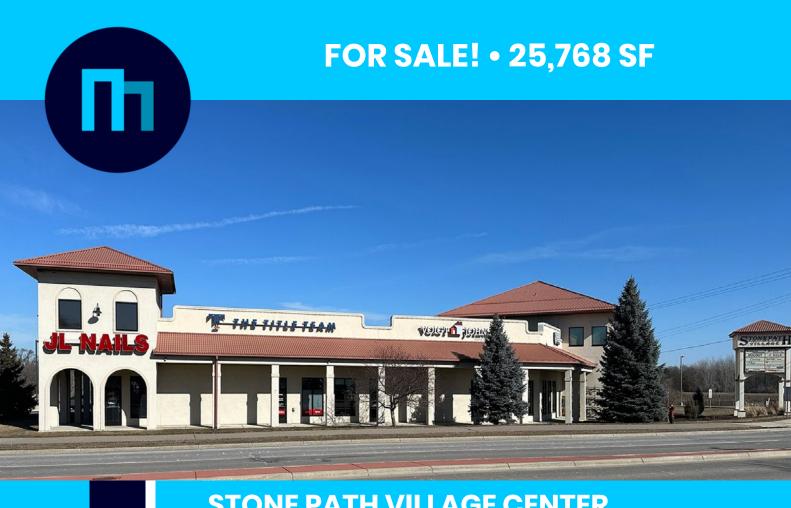

## STONE PATH VILLAGE CENTER

1101 2nd Street S | Sartell, MN 56377

## Landmark, multi-tenant retail/office building in the heart of Sartell

- Well maintained two-story (limited deferred maintenance) on 3.1 acres
- Excellent location in community experiencing exceptional growth and development
- Total roof repair/upgrade and parking lot resurfacing in the last five years
- 88.3% occupancy with long-time lease tenants (Blue Line Sports Bar and Grill, Kyle Hedke State Farm, JL Nails, Guaranty Title, Headlines Salon and Spa, Voigt Johnson Real Estate, and Pro Growth Insurance)
- 118 parking spaces (5/1,000 SF); pylon signage