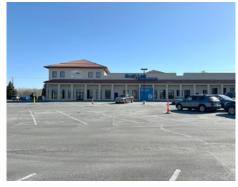

## STONE PATH VILLAGE CENTER

1101 2nd Street S | Sartell, MN 56377

## Landmark, multi-tenant retail/office building in the heart of Sartell

- Well maintained two-story (limited deferred maintenance) on 3.1 acres
- Excellent location in community experiencing exceptional growth and development
- Total roof repair/upgrade and parking lot resurfacing in the last five years
- 88.3% occupancy with long-time lease tenants (Blue Line Sports Bar and Grill, Kyle Hedke State Farm, JL Nails, Guaranty Title, Headlines Salon and Spa, Voigt Johnson Real Estate, and Pro Growth Insurance)
- 118 parking spaces (5/1,000 SF); pylon signage