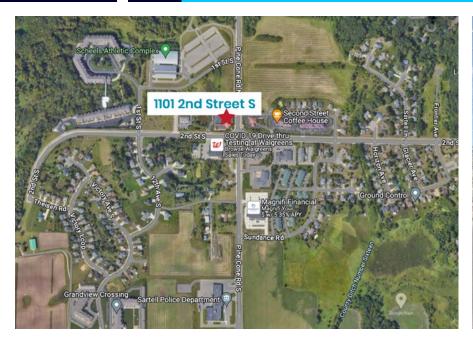

rred maintenance) on 3.1 acres
- Excellent location in community experiencing exceptional growth and development
- Total roof repair/upgrade and parking lot resurfacing in the last five years
- 88.3% occupancy with long-time lease tenants (Blue Line Sports Bar and Grill, Kyle Hedke State Farm, JL Nails, Guaranty Title, Headlines Salon and Spa, Voigt Johnson Real Estate, and Pro Growth Insurance)
- 118 parking spaces (5/1,000 SF); pylon signage

Sale Price: \$2,825,000 • Est. Operating Expenses: \$7.75

**2024 Property Taxes:** \$77,788

**Curran Poganski** 320-291-9297 curran@cegspaces.com

**Jeff Salzbrun** 612-428-3333 jeff@CEGspaces.com

**Brian Potratz** 612-269-7401 brian@CEGspaces.com

**CEGspaces.com/stone-path** 

Commercial Equities Group

## **Fantastic Investment Opportunity**