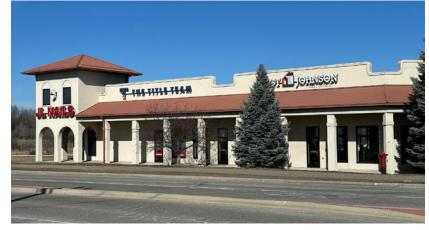

## STONE PATH VILLAGE CENTER

1101 2nd Street S | Sartell, MN 56377

## Landmark, multi-tenant retail/office building in the heart of Sartell

- Well maintained two-story (limited deferred maintenance) on 3.1 acres
- Excellent location in community experiencing exceptional growth and development
- Total roof repair/upgrade and parking lot resurfacing in the last five years
- 88.3% occupancy with long-time lease tenants (Blue Line Sports Bar and Grill, Kyle Hedke State Farm, JL Nails, Guaranty Title, Headlines Salon and Spa, Voigt Johnson Real Estate, and Pro Growth Insurance)
- 118 parking spaces (5/1,000 SF); pylon signage