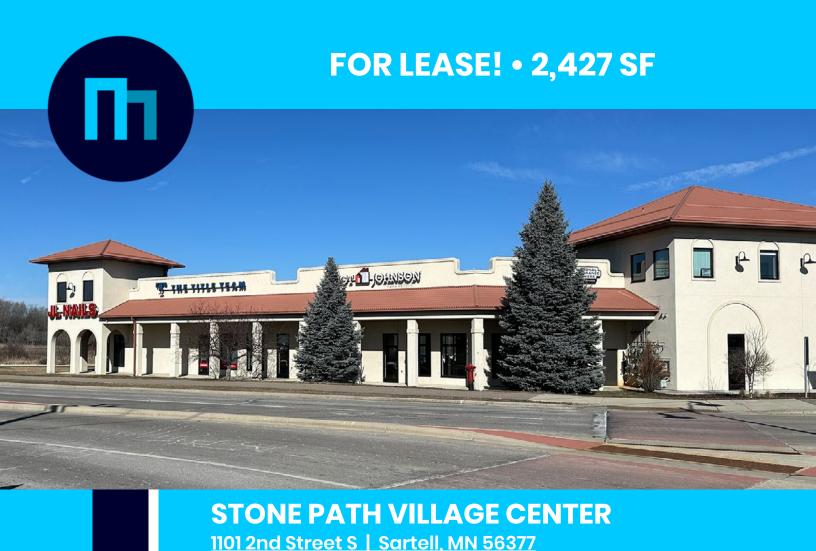

# Landmark, multi-tenant office/retail building in the heart of Sartell

- Well maintained two-story (limited deferred maintenance) on 3.1 acres
- Suite 105B: 563 SF; Suite 205A: 1,464 SF; Suite 635: 400 SF
- Excellent location in community experiencing exceptional growth and development
- Total roof repair/upgrade and parking lot resurfacing in the last five years
- Long-time lease tenants (Blue Line Sports Bar & Grill, Kyle Hedke State Farm, JL Nails, Guaranty Title, Headlines Salon and Spa, Voigt Johnson Real Estate, & Pro Growth Insurance)
- 118 parking spaces (5/1,000 SF); pylon signage