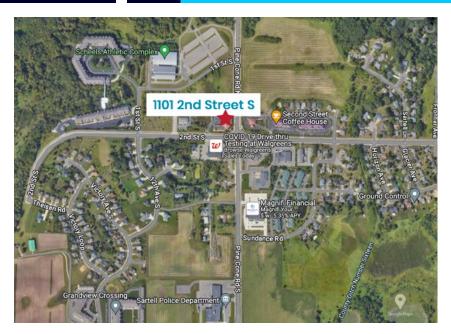

cres
- Suite 105B: 563 SF; Suite 205A: 1,464 SF; Suite 635: 400 SF
- Excellent location in community experiencing exceptional growth and development
- Total roof repair/upgrade and parking lot resurfacing in the last five years
- Long-time lease tenants (Blue Line Sports Bar & Grill, Kyle Hedke State Farm, JL Nails, Guaranty Title, Headlines Salon and Spa, Voigt Johnson Real Estate, & Pro Growth Insurance)
- 118 parking spaces (5/1,000 SF); pylon signage

**Base Rent:** \$15 PSF • Est. Operating Expenses: \$7.75

Curran Poganski 320-291-9297 curran@cegspaces.com Jeff Salzbrun 612-428-3333 jeff@CEGspaces.com Brian Potratz 612-269-7401 brian@CEGspaces.com

**CEGspaces.com/stone-path** 

Commercial Equities Group

— Investment Real Estate Services

# In the Heart of a Fast Growing Community



#### Suite 105B (563 SF)

- Newly built out with one large private office + reception area
- Main floor suite with common restrooms very close
- Ample signage opportunities

## Suite 205A (1,464 SF)

- Large open work area with great natural light
- Second floor with elevator access and common restrooms

## Suite 635 (400 SF)

• Unique small office