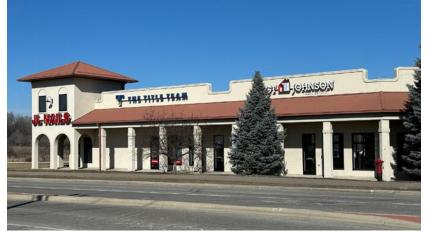

# Landmark, multi-tenant office/retail building in the heart of Sartell

- Well maintained two-story (limited deferred maintenance) on 3.1 acres
- Suite 105B: 563 SF; Suite 205A: 1,464 SF; Suite 635: 400 SF
- Excellent location in community experiencing exceptional growth and development
- Total roof repair/upgrade and parking lot resurfacing in the last five years
- Long-time lease tenants (Blue Line Sports Bar & Grill, Kyle Hedke State Farm, JL Nails, Guaranty Title, Headlines Salon and Spa, Voigt Johnson Real Estate, & Pro Growth Insurance)
- 118 parking spaces (5/1,000 SF); pylon signage