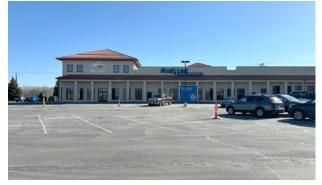

# Landmark, multi-tenant office/retail building in the heart of Sartell

- Well maintained two-story (limited deferred maintenance) on 3.1 acres
- Suite 105B: 563 SF; Suite 205A: 1,464 SF; Suite 635: 400 SF
- Excellent location in community experiencing exceptional growth and development
- Total roof repair/upgrade and parking lot resurfacing in the last five years
- Long-time lease tenants (Blue Line Sports Bar & Grill, Kyle Hedke State Farm, JL Nails, Guaranty Title, Headlines Salon and Spa, Voigt Johnson Real Estate, & Pro Growth Insurance)
- 118 parking spaces (5/1,000 SF); pylon signage