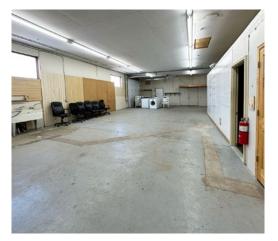

### Building 1: 4,960 SF total Available immediately

• 1,440 SF office, 2,320 SF showroom • 1,200 SF warehouse/storage • 2 overhead doors