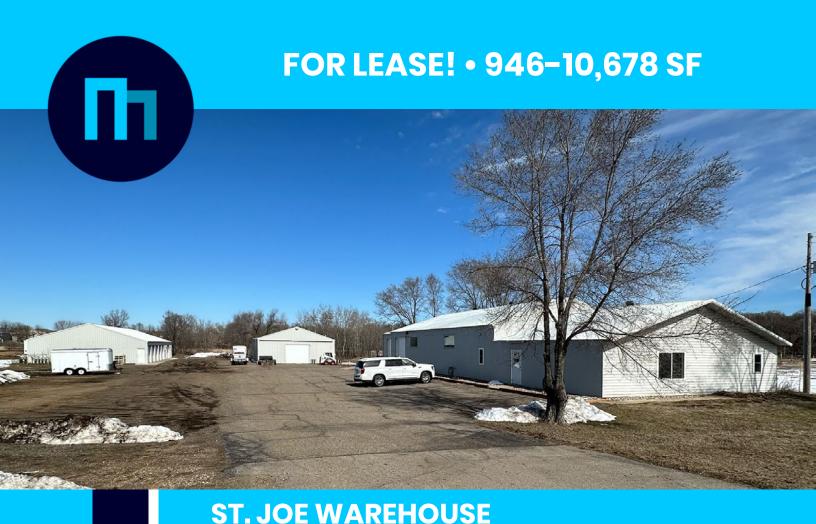

## Office/warehouse/shop spaces and storage units about an hour from Minneapolis

545 8th Ave NE | St. Cloud, MN 56734

- Clean and well-maintained commercial property on 3.85 acres
- Three building complex with separate meters for electric and heat
- 11 total drive-in bays
- 10+ parking spaces
- Excellent location in the St. Cloud, Waite Park, and St. Joseph manufacturing hub
- Easy access to I-94 from County 2 and 75

Base Rent: \$7+ • Est. Operating Expenses: \$2.50

Curran Poganski 320-291-9297 curran@cegspaces.com Jeff Salzbrun 612-428-3333 jeff@CEGspaces.com Brian Potratz 612-269-7401 brian@CEGspaces.com