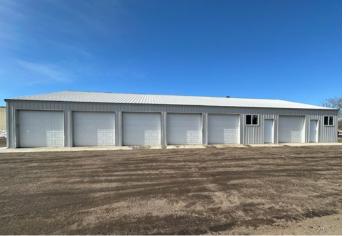

## Building 3: 2,838 SF total Available immediately

- 3 storage units (946 SF each)
- Multitenant building with 6 total storage units
- Units are heated/cooled and have floor drains
- 1 overhead door and 1 service door