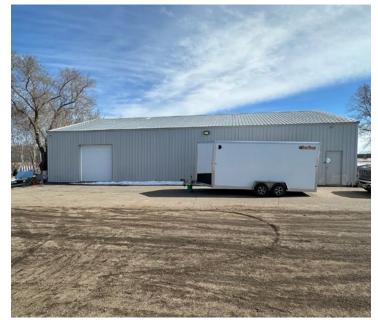

## Office/warehouse/shop spaces and storage units about an hour from Minneapolis

545 8th Ave NE | St. Cloud, MN 56734

- Clean and well-maintained commercial property on 3.85 acres
- Three building complex with separate meters for electric and heat
- 11 total drive-in bays
- 10+ parking spaces
- Excellent location in the St. Cloud, Waite Park, and St. Joseph manufacturing hub
- Easy access to I-94 from County 2 and 75

#### Building 2: 2,880 SF Available July 1, 2024

Clean & heated shop space with floor drains, private bathroom, & private office
2 overhead doors plus outside storage