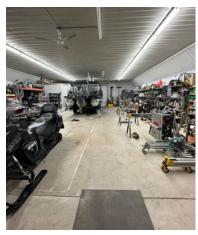

### Building 1: 4,960 SF total Available immediately

• 1,440 SF office, 2,320 SF showroom • 1,200 SF warehouse/storage • 2 overhead doors