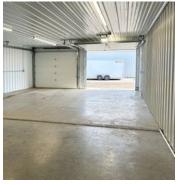

#### Building 2: 2,880 SF Available July 1, 2024

Clean & heated shop space with floor drains, private bathroom, & private office
2 overhead doors plus outside storage

# Building 2: Shop/Office • Building 3: Storage