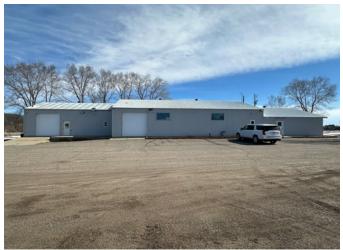

## Office/warehouse/shop spaces and storage units about an hour from Minneapolis

545 8th Ave NE | St. Cloud, MN 56734

- Clean and well-maintained commercial property on 3.85 acres
- Three building complex with separate meters for electric and heat
- 11 total drive-in bays
- 10+ parking spaces
- Excellent location in the St. Cloud, Waite Park, and St. Joseph manufacturing hub
- Easy access to I-94 from County 2 and 75

# Location • Building 1: Office/W/Display