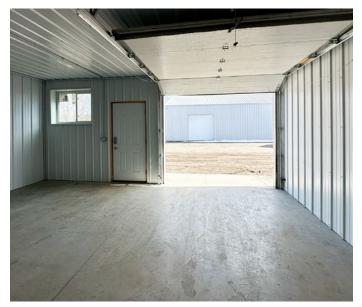

#### Building 2: 2,880 SF Available July 1, 2024

Clean & heated shop space with floor drains, private bathroom, & private office
2 overhead doors plus outside storage