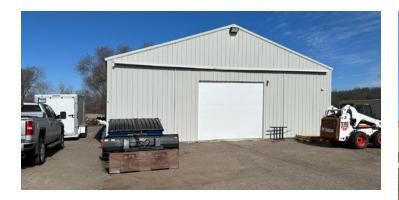

#### Building 2: 2,880 SF Available July 1, 2024

Clean & heated shop space with floor drains, private bathroom, & private office
2 overhead doors plus outside storage