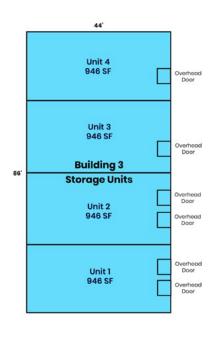

## Building 3: 2,838 SF total Available immediately

- 3 storage units (946 SF each)
- Multitenant building with 6 total storage units
- Units are heated/cooled and have floor drains
- 1 overhead door and 1 service door

# Building 2: Shop/Office • Building 3: Storage