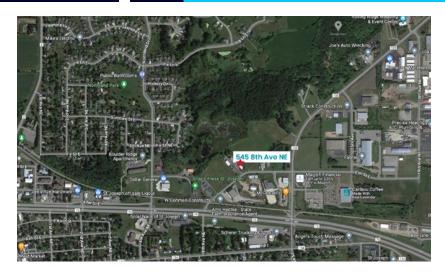

## Office/warehouse/shop spaces and storage units about an hour from Minneapolis

545 8th Ave NE | St. Cloud, MN 56734

- Clean and well-maintained commercial property on 3.85 acres
- Three building complex with separate meters for electric and heat
- 11 total drive-in bays
- 10+ parking spaces
- Excellent location in the St. Cloud, Waite Park, and St. Joseph manufacturing hub
- Easy access to I-94 from County 2 and 75

# Location • Building 1: Office/W/Display