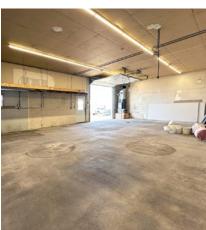

#### Building 2: 2,880 SF Available July 1, 2024

Clean & heated shop space with floor drains, private bathroom, & private office
2 overhead doors plus outside storage