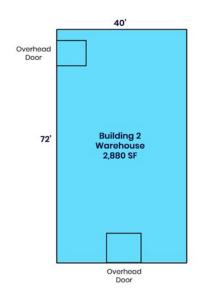

#### Building 2: 2,880 SF Available July 1, 2024

Clean & heated shop space with floor drains, private bathroom, & private office
2 overhead doors plus outside storage

# Building 2: Shop/Office • Building 3: Storage