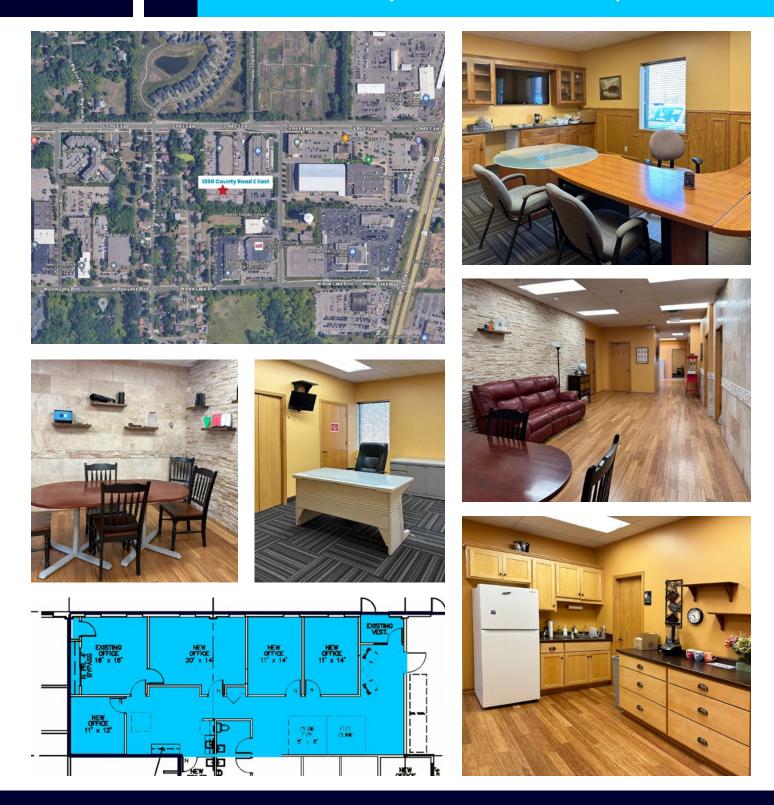

#### Turnkey office space available immediately in multi-tenant building

- Space includes kitchen, conference room, kitchen, private offices, built-in storage, and open work area
- Private entrance and restroom in suite
- Beautifully finished with wood, stone, and contemporary carpet
- Located between 35E and Hwy 61; near White Bear car dealerships, Walmart, Kwik Trip, Techie Dudes, Jimmy's Food & Drink, Subway, and more

## **Beautifully Finished Office Space**

Commercial Equities Broup Investment Real Estate Services

MARINE TECH BUILDING • 2,180 SF 1360 County Road E East | Vadnais Heights, MN 55110 Nicole Langer | 612-554-6208 | nicole@CEGspaces.com